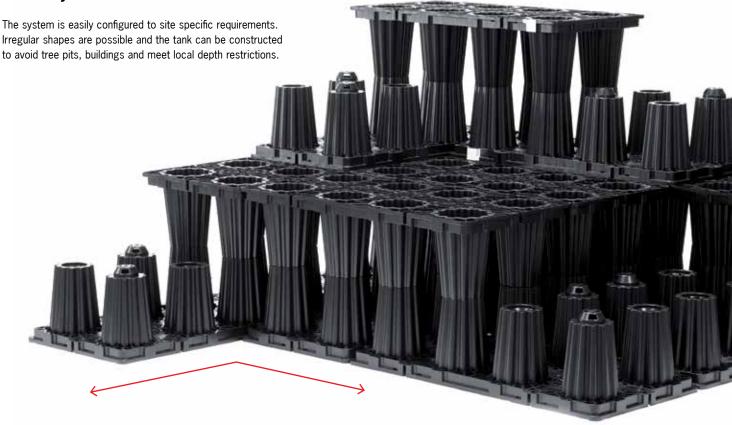

## The modular system

ACO StormBrixx® is a geocellular tank that is designed to fit together easily to form a strong, long lasting structure.

- Modular configuration
- Robust construction
- High integral strength

### **Structural strength**

A patented brickbonding and cross bonding feature. When constructed, the load-bearing pillars of the system align exactly above one another, enabling loads to be distributed downwards evenly.

## Flexibility of construction