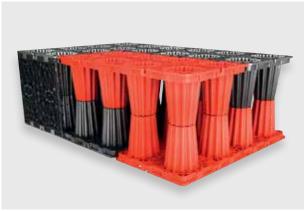

# Stability due to brickbonding

### **Structural strength**

A patented brickbonding and cross bonding feature. When constructed, the load-bearing pillars of the system align exactly above one another, enabling loads to be distributed downwards evenly.