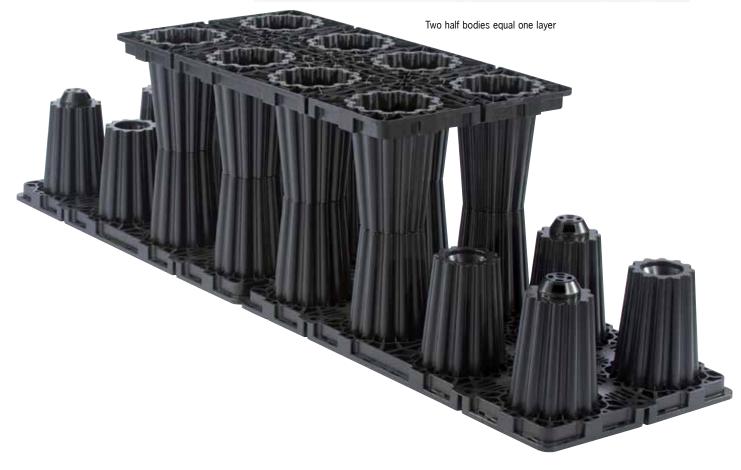

### **Structural strength**

A patented brickbonding and cross bonding feature. When constructed, the load-bearing pillars of the system align exactly above one another, enabling loads to be distributed downwards evenly.