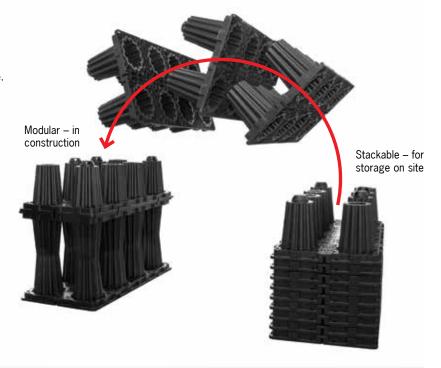

## The modular system

ACO StormBrixx® is a geocellular tank that is designed to fit together easily to form a strong, long lasting structure.

- Modular configuration
- Robust construction
- High integral strength

## Flexibility of construction